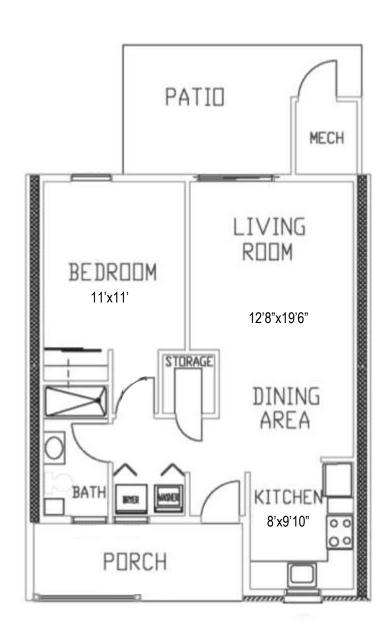

## CHATEAU 1 Bedroom, 1 Bathroom

(Living Space 730 SF)

NOTE: Floor plans shown are not to scale and indicate approximate square footage