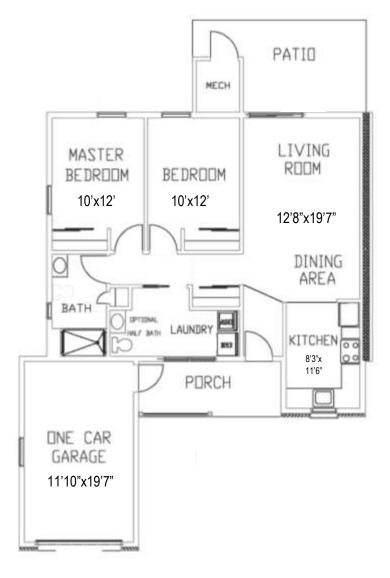

# CREST 2 Bedroom, 1 Bathroom

(Shown with Garage and Optional ½ Bath)

### (Living Space 980 SF Garage 230 SF)

NOTE: Floor plans shown are not to scale and indicate approximate square footage