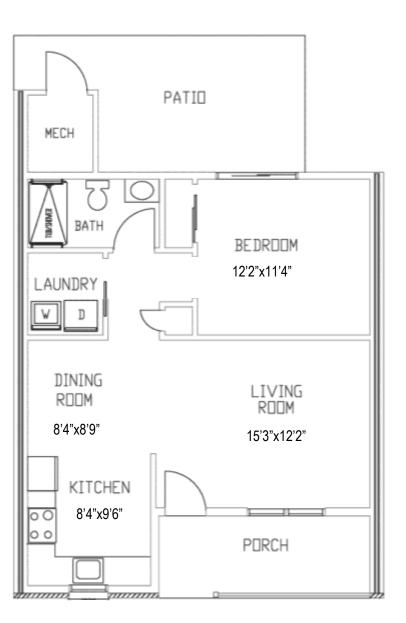

## HIGHLAND 1 Bedroom, 1 Bathroom

(Living Space 715 SF)

NOTE: Floor plans shown are not to scale and indicate approximate square footage