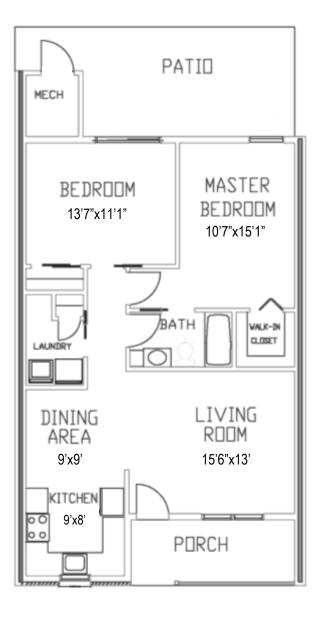

## HIGHLAND II

## 2 Bedroom, 1 Bathroom

(Living Space 870 SF Garage 230 SF)

NOTE: Floor plans shown are not to scale and indicate approximate square footage

2461 E. High St., Pottstown, PA 19464 | Phone: 610.326.6282 | Fax: 610.326.3142 SanatogaRidge.com