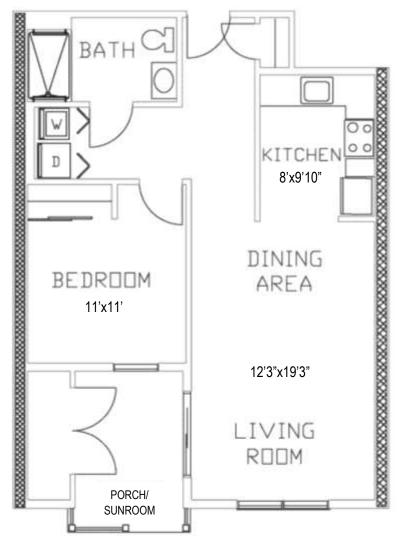

## LONGWOD 1 Bedroom, 1 Bathroom (1<sup>st</sup> or 2<sup>nd</sup> Floor)

(Living Space 680 SF)

NOTE: Floor plans shown are not to scale and indicate approximate square footage

2461 E. High St., Pottstown, PA 19464 | Phone: 610.326.6282 | Fax: 610.326.3142 SanatogaRidge.com