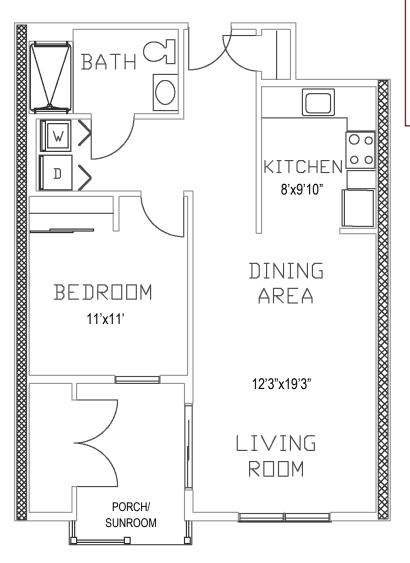

## LONGWOOD 1 Bedroom, 1 Bathroom

(1st or 2nd Floor)

NOTE: Floor plans shown are not to scale and indicate approximate square footage

(Living Space 680 SF)