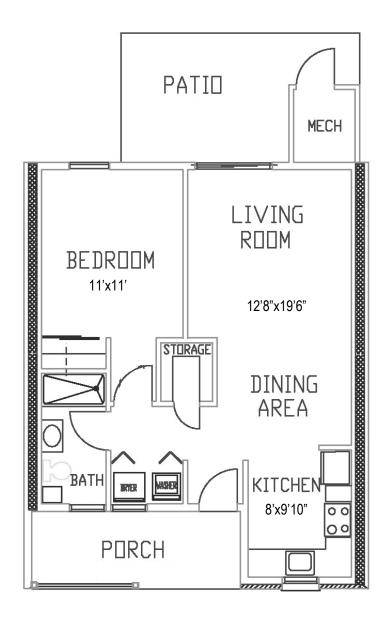

## **CHATEAU**

## 1 Bedroom, 1 Bathroom

Floor plans shown are not to scale and indicate approximate square footage

(Living Space 730 SF)