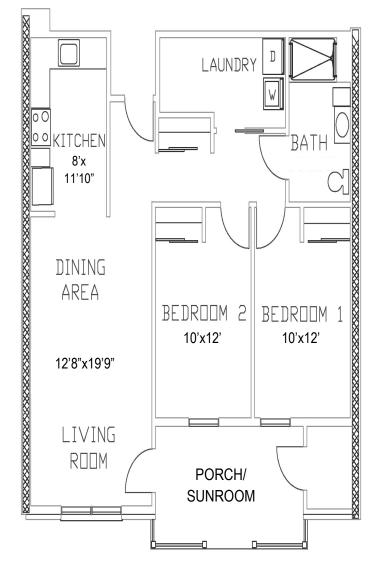

Garden Apartment

COMMUNITY

**LONGWOOD II** 

2 Bedroom, 1 Bathroom

Floor plans shown are not to scale and indicate approximate square footage

(Living Space 912 SF)