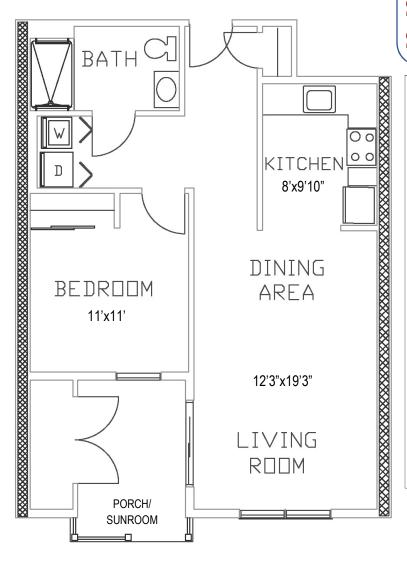

## **LONGWOOD** 1 Bedroom, 1 Bathroom

(1st or 2nd Floor)

Floor plans shown are not to scale and indicate approximate square footage

(Living Space 680 SF)