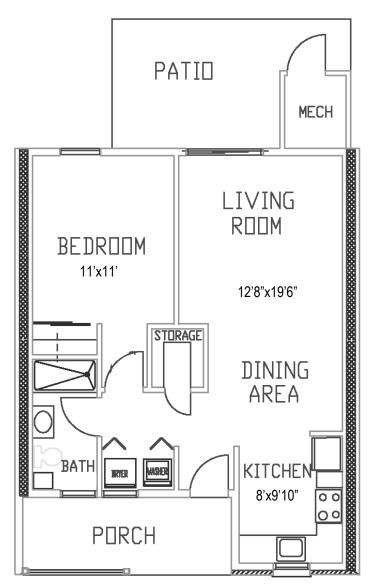

# 1 Bedroom, 1 Bathroom

Floor plans shown are not to scale and indicate approximate square footage

(Living Space 730 SF)