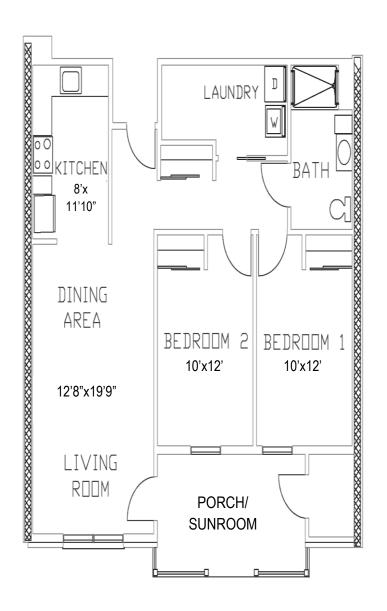

# **LONGWOOD II** 2 Bedroom, 1 Bathroom

Floor plans shown are not to scale and indicate approximate square footage

(Living Space 912 SF)