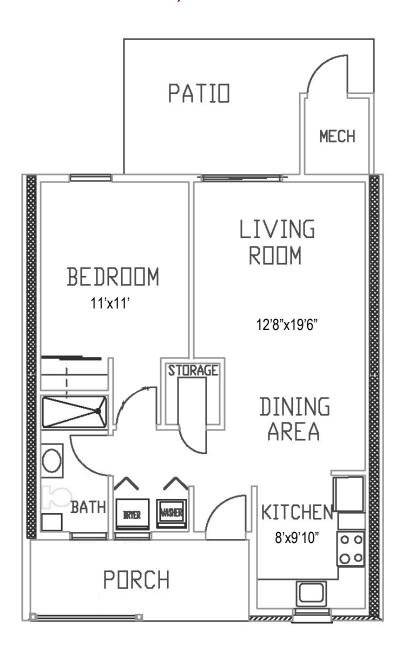

# **CHATEAU** 1 Bedroom, 1 Bathroom

Floor plans shown are not to scale and indicate approximate square footage

(Living Space 730 SF)